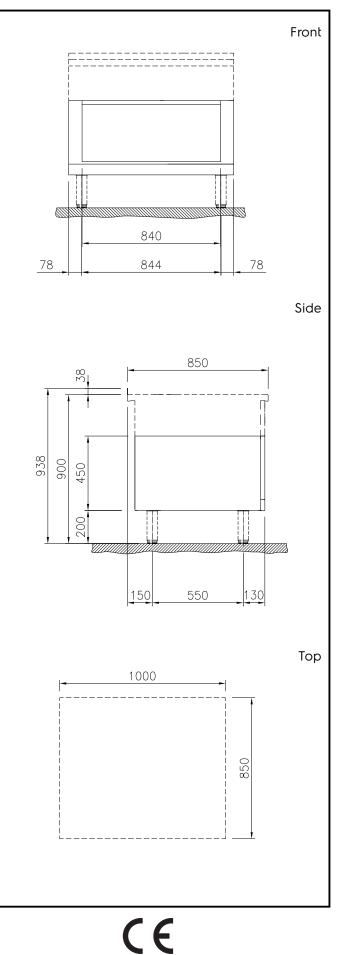

### Modular Cooking Range Line thermaline 85 - 1000 mm Open base, 1 Side

### Key Information:

| External dimensions, Width:                           |                 |
|-------------------------------------------------------|-----------------|
| 588638 (MB1MCAJOOO)                                   | 1000 mm         |
| External dimensions, Depth:                           | 850 mm          |
| External dimensions, Height:                          | 450 mm          |
| Cupboard Cavity Dimensions (width):                   | 840 mm          |
| Cupboard Cavity Dimensions (height):                  | 330 mm          |
| Cupboard Cavity Dimensions<br>(depth):<br>Net weight: | 740 mm<br>23 kg |
| 5                                                     | 3               |